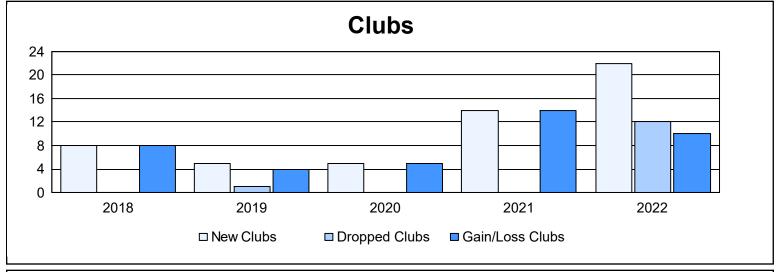

District 324 C

As of June 2022 Cumulative

| Year      | New<br>Clubs | Dropped<br>Clubs | Gain/<br>Loss<br>Clubs | New<br>Members | Charter<br>Members | Reinstate<br>Members | Transfer<br>Members | Total<br>Member<br>Added | Total<br>Members<br>Dropped | Gain/<br>Loss<br>Members |
|-----------|--------------|------------------|------------------------|----------------|--------------------|----------------------|---------------------|--------------------------|-----------------------------|--------------------------|
| 2017-2018 | 8            | 0                | 8                      | 1,051          | 210                | 932                  | 77                  | 2,270                    | 1,800                       | 470                      |
| 2018-2019 | 5            | 1                | 4                      | 1,575          | 218                | 18                   | 7                   | 1,818                    | 704                         | 1,114                    |
| 2019-2020 | 5            | 0                | 5                      | 536            | 149                | 172                  | 4                   | 861                      | 1,375                       | -514                     |
| 2020-2021 | 14           | 0                | 14                     | 1,086          | 451                | 533                  | 16                  | 2,086                    | 2,000                       | 86                       |
| 2021-2022 | 22           | 12               | 10                     | 626            | 733                | 1,426                | 26                  | 2,811                    | 2,567                       | 244                      |
| Average   | 11           | 3                | 8                      | 975            | 352                | 616                  | 26                  | 1,969                    | 1,689                       | 280                      |