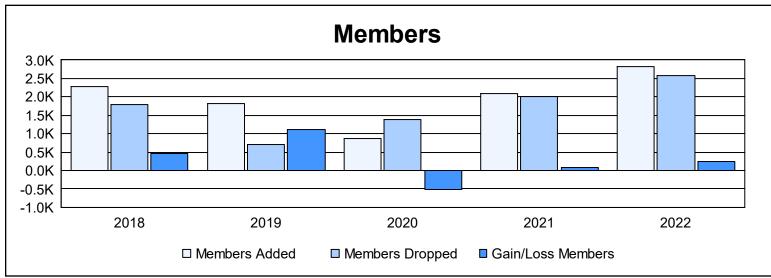

District 324 C

As of June 2022 Cumulative

| Year      | New<br>Clubs | Dropped<br>Clubs | Gain/<br>Loss<br>Clubs | New<br>Members | Charter<br>Members | Reinstate<br>Members | Transfer<br>Members | Total<br>Member<br>Added | Total<br>Members<br>Dropped | Gain/<br>Loss<br>Members |
|-----------|--------------|------------------|------------------------|----------------|--------------------|----------------------|---------------------|--------------------------|-----------------------------|--------------------------|
| 2017-2018 | 8            | 0                | 8                      | 1,051          | 210                | 932                  | 77                  | 2,270                    | 1,800                       | 470                      |
| 2018-2019 | 5            | 1                | 4                      | 1,575          | 218                | 18                   | 7                   | 1,818                    | 704                         | 1,114                    |
| 2019-2020 | 5            | 0                | 5                      | 536            | 149                | 172                  | 4                   | 861                      | 1,375                       | -514                     |
| 2020-2021 | 14           | 0                | 14                     | 1,086          | 451                | 533                  | 16                  | 2,086                    | 2,000                       | 86                       |
| 2021-2022 | 22           | 12               | 10                     | 626            | 733                | 1,426                | 26                  | 2,811                    | 2,567                       | 244                      |
| Average   | 11           | 3                | 8                      | 975            | 352                | 616                  | 26                  | 1,969                    | 1,689                       | 280                      |